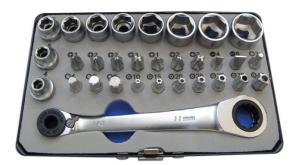

## Socket and Bit Set 1/4"D 31pc

Low profile, Go Thru style miniature socket and bit set, with satin finish chrome vanadium sockets from 4 - 13mm, with 11mm hex drive, and selection of impact bits with 1/4"D hex bit driver.

## **Additional Information**

- 10 x 1/4"D sockets x single Hex (6pt): 4, 5, 6, 7, 8, 9, 10, 11, 12 and 13mm. Length: 18mm.
- 20 x 18mm long bits: Phillips Ph1, Ph2 (x2) and Ph3; Flat 4 and 6mm; PzDrive Pz1, Pz2 and Pz3; Hex 3, 4, 5 and 6mm; Star\* tamperproof T10H, T15H, T20H, T25H, T27H, T30H and T40H.
- Driven by a 2-in-1 Gear wrench with 1/4"D and 11mm Hex drive.
- · Supplied in EVA foam in a stylish metal case.